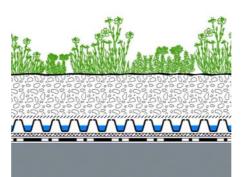

## **Application Example**

"Extensive Green Roof Type Rockery Type Plants according to ETA-13/0668"

Plant laver e.g. "Rockery Type Plants"

System Substrate "Rockery Type Plants"

Filter Sheet SF Floradrain® FD 25-E Protection Mat SSM 45 Roof construction with root resistant waterproofing