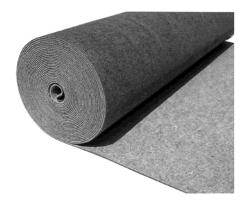

# **Product Data Sheet** Protection Mat SSM 45

Water and nutrient storage mat of synthetic fibres, for the application as a protection layer under green roofs, gravel fills, slab pavings, etc.

### Protection Mat SSM 45

High quality fibre mat made of polyester/polypropylene.

Thickness: ca. 5 mm Weight: ca. 470 g/m<sup>2</sup> Colour: brown mottled

Water storage capacity: ca. 5 l/m<sup>2</sup>

Protection efficiency according