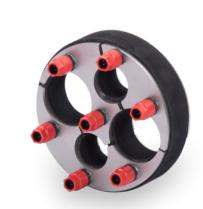

# **CUSTOMISED DUCT SEALING TYPE SD**

### **CUSTOMISED DUCT SEALING SOLUTIONS**

When it comes to ceiling cables and pipes, one size doesn't fit all. Off-the-shelf solutions can lead to time-consuming adjustments and unnecessary costs.

At AC Cable Solutions, in partnership with Kraso GMBH of Germany, we specialise in providing customised mechanical duct seals tailored specifically to your needs.