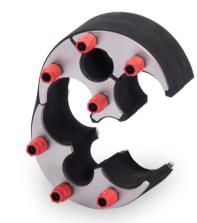

# **CUSTOMISED DUCT SEALING TYPE SD**

### **CUSTOMISED DUCT SEALING SOLUTIONS**

When it comes to ceiling cables and pipes, one size doesn't fit all. Off-the-shelf solutions can lead to time-consuming adjustments and unnecessary costs.

At AC Cable Solutions, in partnership with Kraso GMBH of Germany, we specialise in providing customised mechanical duct seals tailored specifically to your needs.