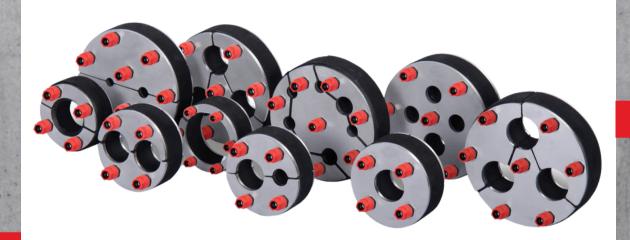

# **CUSTOMISED DUCT SEALING TYPE SD**

### **CUSTOMISED DUCT SEALING SOLUTIONS**

When it comes to ceiling cables and pipes, one size doesn't fit all. Off-the-shelf solutions can lead to time-consuming adjustments and unnecessary costs.

At AC Cable Solutions, in partnership with Kraso GMBH of Germany, we specialise in providing customised mechanical duct seals tailored specifically to your needs.