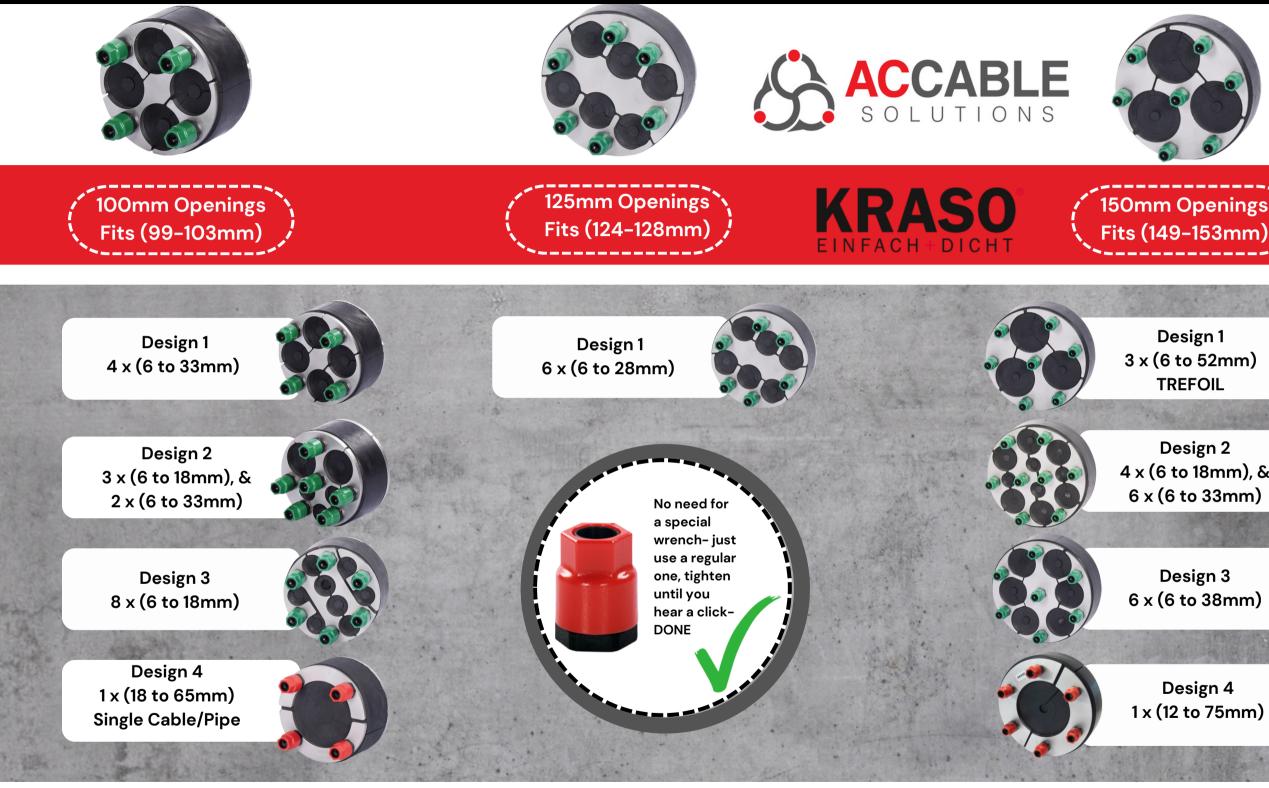

**Methane Resistant** 

**Stainless Steel** Non-Corrosive Plates

200mm Openings Fits (198-203mm)

Design 2 4 x (6 to 18mm), & 6 x (6 to 33mm)

Design 1 3 x (6 to 28mm), & 4 x (6 to 52mm)

Design 2 7 x (6 to 18mm), & 8 x (6 to 33mm)