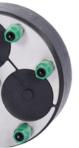

**Methane Resistant** 

**Stainless Steel** Non-Corrosive Plates

200mm Openings Fits (198-203mm)

Design 2 4 x (6 to 18mm), & 6 x (6 to 33mm)

Design 1 3 x (6 to 28mm), & 4 x (6 to 52mm)

Design 2 7 x (6 to 18mm), & 8 x (6 to 33mm)

Design 3 6 x (6 to 38mm)

Design 3 1 x (110 to 160mm) single cable/pipe

Design 4 1 x (12 to 75mm) **CUSTOMISED VERSIONS AVAILABLE** 

**Radon Resistant** 

Hydrogen Sulphide Resistant

**Split Design** For Retrofit Installations **Peelable Cable Entries For Different Sized** Cables