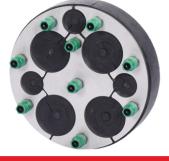

**Methane Resistant** 

**Stainless Steel** Non-Corrosive Plates

200mm Openings Fits (198-203mm)

Design 2 4 x (6 to 18mm), & 6 x (6 to 33mm)

Design 1 3 x (6 to 28mm), & 4 x (6 to 52mm)

Design 2 7 x (6 to 18mm), & 8 x (6 to 33mm)

Design 3 6 x (6 to 38mm)

Design 3 1 x (110 to 160mm) single cable/pipe

Design 4 1 x (12 to 75mm) **CUSTOMISED VERSIONS AVAILABLE** 

**Radon Resistant** 

Hydrogen Sulphide Resistant

**Split Design** For Retrofit Installations **Peelable Cable Entries For Different Sized** Cables